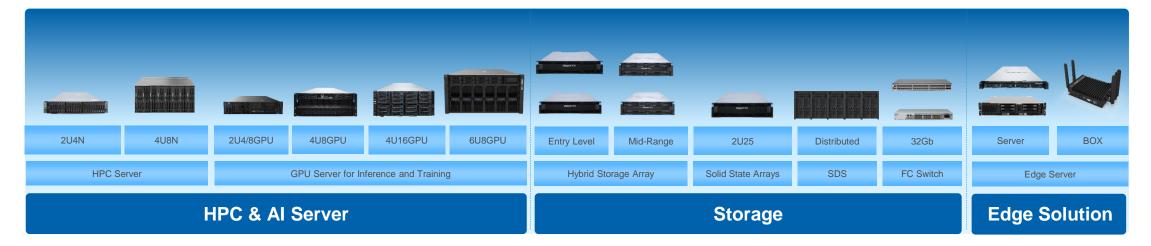

l Growth Rate



## **The Leading Al Solution Provider**

No.1 Market Share in Global Al Server Market



Data Source: IDC 2021H1 Semiannual Artificial Intelligence Tracker

Market share increases from 16.4%(2020H1) to 20.2%(2021H1)

### **Inspur Full-Stack AI Capabilities**

| SOFTWARE STACK | FRAMEWORK  | Caffe-MPI • TensorFlow • Caffe • CNTK • MXNET |
|----------------|------------|-----------------------------------------------|
|                | MANAGEMENT | Inspur AlStation • Inspur Teye                |
| HARDWARE       | INFERENCE  |                                               |
|                | TRAINING   |                                               |

#### **Applications Empowered by Inspur Al**





### **Total Data Center Solutions**



### **Cloud Computing Servers**





## **Serving Customers Across Multiple Industries**



#### **INSPUR CONFIDENTIAL**

### **Global Deployment and Service Footprint**





## Thank You

COMPUTING INSPIRES FUTURE