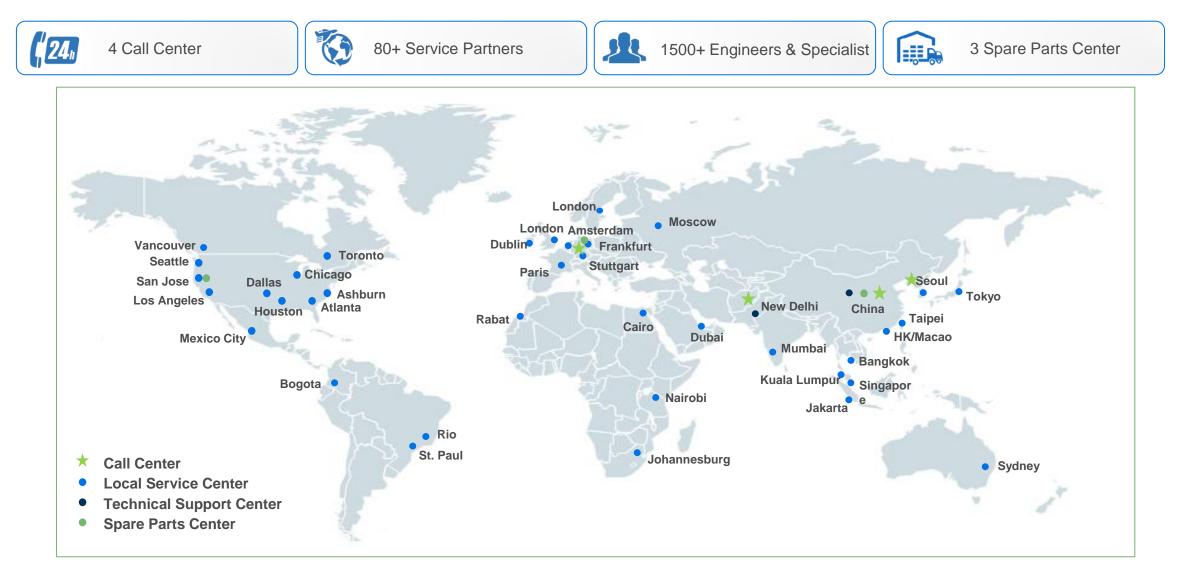

al Artificial Intelligence Tracker

Market share increases from 16.4%(2020H1) to 20.2%(2021H1)

### **Inspur Full-Stack AI Capabilities**

| SOFTWARE STACK | FRAMEWORK  | Caffe-MPI • TensorFlow • Caffe • CNTK • MXNET |
|----------------|------------|-----------------------------------------------|
|                | MANAGEMENT | Inspur AlStation • Inspur Teye                |
| HARDWARE       | INFERENCE  |                                               |
|                | TRAINING   |                                               |

#### **Applications Empowered by Inspur Al**





### **Total Data Center Solutions**



### **Cloud Computing Servers**





## **Serving Customers Across Multiple Industries**



#### **INSPUR CONFIDENTIAL**

### **Global Deployment and Service Footprint**





## Thank You

COMPUTING INSPIRES FUTURE