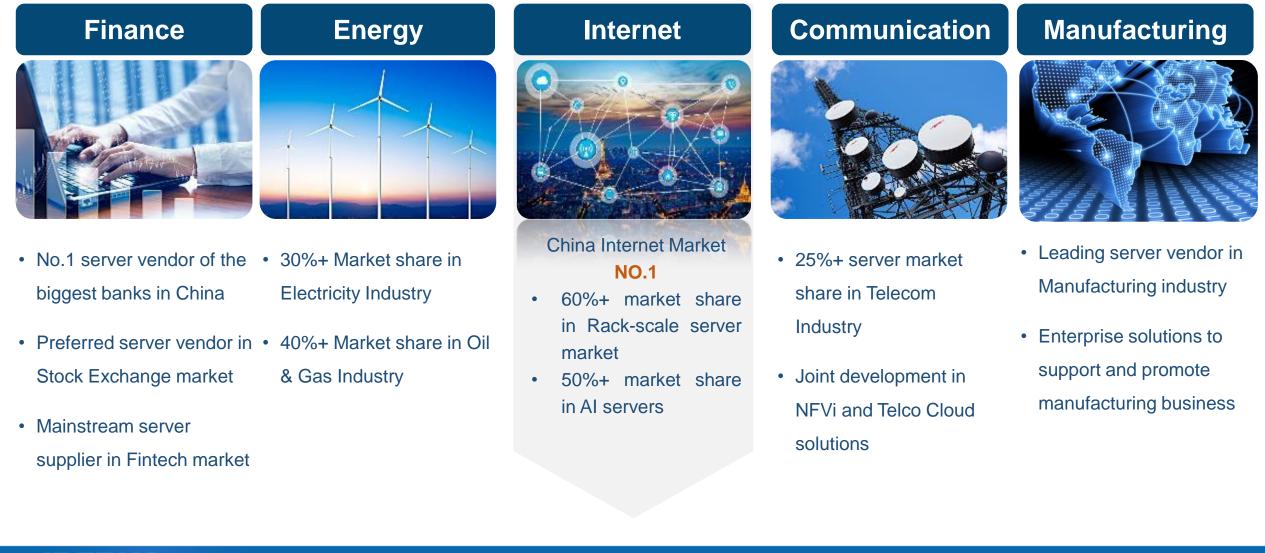

No.1 Market Share in Global Al Server Market



Data Source: IDC 2021H1 Semiannual Artificial Intelligence Tracker

Market share increases from 16.4%(2020H1) to 20.2%(2021H1)

### **Inspur Full-Stack AI Capabilities**

| SOFTWARE STACK | FRAMEWORK  | Caffe-MPI • TensorFlow • Caffe • CNTK • MXNET |
|----------------|------------|-----------------------------------------------|
|                | MANAGEMENT | Inspur AlStation • Inspur Teye                |
| HARDWARE       | INFERENCE  |                                               |
|                | TRAINING   |                                               |

#### **Applications Empowered by Inspur Al**





### **Total Data Center Solutions**



### **Cloud Computing Servers**





## **Serving Customers Across Multiple Industries**



#### **INSPUR CONFIDENTIAL**

### **Global Deployment and Service Footprint**





## Thank You

COMPUTING INSPIRES FUTURE