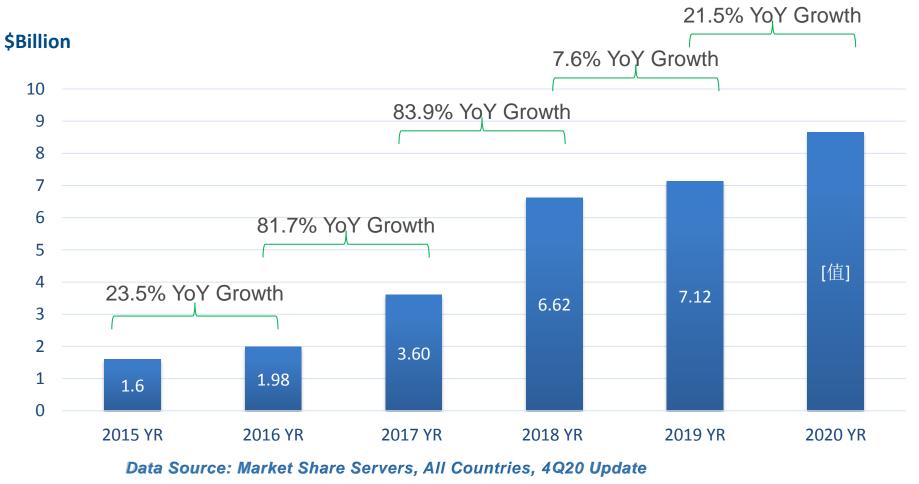

### **The Fastest Growing Server Vendor**

X86 Server Revenue Growth of Inspur, 2015 ~ 2021

CAGR: Compound Annual Growth Rate