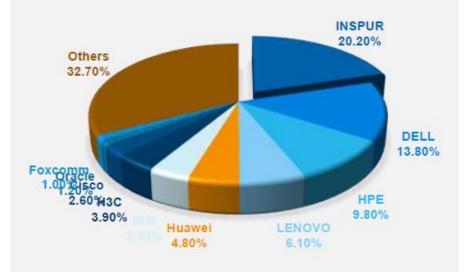

## **The Leading Al Solution Provider**

No.1 Market Share in Global Al Server Market

Data Source: IDC 2021H1 Semiannual Artificial Intelligence Tracker

Market share increases from 16.4%(2020H1) to 20.2%(2021H1)