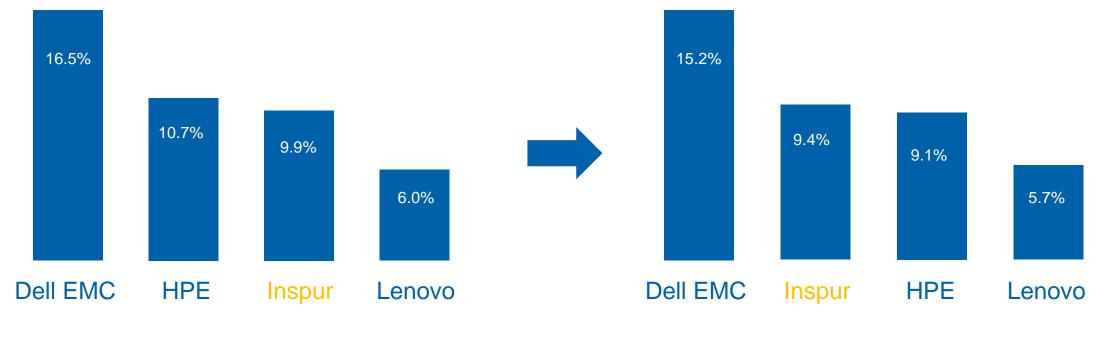

### **Global Mainstream Server Vendor**

### From No.3 to No. 2 Worldwide

Inspur server shipment ranks No.3 in 2020

Data Source: IDC Worldwide Quarterly Server Tracker, 4Q2020

Inspur server shipment ranks No.2 in 2021

Data Source: IDC Worldwide Quarterly Server Tracker, 4Q2021