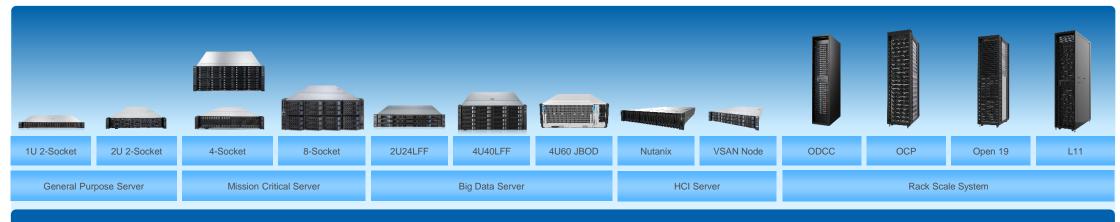

2015 ~ 2021



CAGR: Compound Annual Growth Rate



## **The Leading Al Solution Provider**

No.1 Market Share in Global Al Server Market



Data Source: IDC 2021H1 Semiannual Artificial Intelligence Tracker

Market share increases from 16.4%(2020H1) to 20.2%(2021H1)

### **Inspur Full-Stack AI Capabilities**

| SOFTWARE STACK | FRAMEWORK  | Caffe-MPI • TensorFlow • Caffe • CNTK • MXNET |
|----------------|------------|-----------------------------------------------|
|                | MANAGEMENT | Inspur AlStation • Inspur Teye                |
| HARDWARE       | INFERENCE  |                                               |
|                | TRAINING   |                                               |

#### **Applications Empowered by Inspur Al**





### **Total Data Center Solutions**



### **Cloud Computing Servers**





## **Serving Customers Across Multiple Industries**



#### **INSPUR CONFIDENTIAL**

### **Global Deployment and Service Footprint**





## Thank You

COMPUTING INSPIRES FUTURE